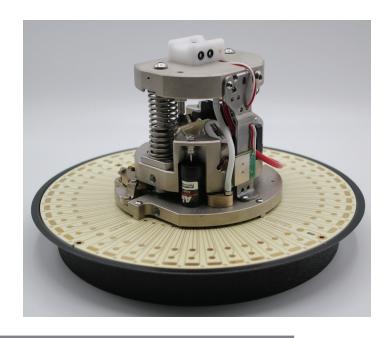

## CELADON AIR-READY INDEXER™

**Automatic Production Probe Card Changer** 

The Celadon Indexer™ is a VersaCore™ compatible, automatic probe card changer. Holding up to 5 different probe cards or diagnostic heads, operator free testing with probe card changes is now possible. With full ethernet compatibility, TCPIP programming, and internal probe card placement checks, the Celadon Air-Ready Indexer™ is the ultimate production parametric accessory to minimize cost of test. Optimized for the Keysight 407# and 408# series test heads. All existing Celadon VersaCores™ are compatible with the Celadon Indexer™ system.