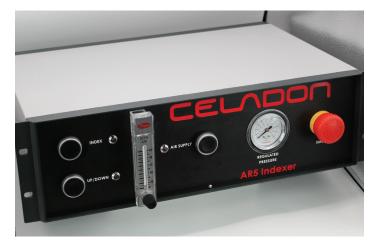

## CELADON AIR-READY INDEXER™

**Automatic Production Probe Card Changer** 

The Celadon Indexer™ is a VersaCore™ compatible, automatic probe card changer. Holding up to 5 different probe cards or diagnostic heads, operator free testing with probe card changes is now possible. With full ethernet compatibility, TCPIP programming, and internal probe card placement checks, the Celadon Air-Ready Indexer™ is the ultimate production parametric accessory to minimize cost of test. Optimized for the Keysight 407# and 408# series test heads. All existing Celadon VersaCores™ are compatible with the Celadon Indexer™ system.

CELADON INDEXER™:
CHANGE YOUR PROBE CARDS
IN PRODUCTION, OPERATOR
FREE, IN UNDER TEN SECONDS