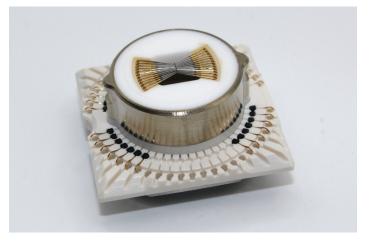

## CELADON AIR-READY INDEXER™

**Automatic Production Probe Card Changer** 

The Celadon Indexer™ is a VersaCore™ compatible, automatic probe card changer. Holding up to 5 different probe cards or diagnostic heads, operator free testing with probe card changes is now possible. With full ethernet compatibility, TCPIP programming, and internal probe card placement checks, the Celadon Air-Ready Indexer™ is the ultimate production parametric accessory to minimize cost of test. Optimized for the Keysight 407# and 408# series test heads. All existing Celadon VersaCores™ are compatible with the Celadon Indexer™ system.