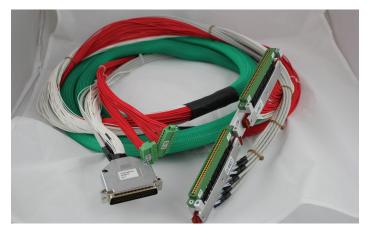

## **CABLES & ACCESSORIES**

Easily install, configure, and connect your Celadon probe cards to your prober and testing system with Celadon's versatile cables, adapter plates, and cable organizers.

Cables and cable harnesses are designed to minimize triboelectric effect, leakage, and noise during testing. Cable clamps, magnetic clips, and pass-through organizers help keep your test area tidy.

Other accessories, like light tight enclosures, wafer level reliability tester interfaces, and multi-site adapters can help your test floor function efficiently and run tests effectively.

MODELING AND
CHARACTERIZATION,
WAFER LEVEL
RELIABILITY
AND PRODUCTION
PARAMETRIC TEST