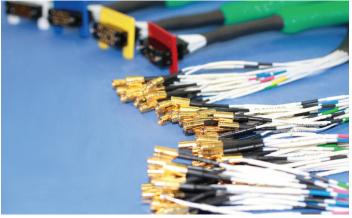

## **CABLES & ACCESSORIES**

Easily install, configure, and connect your Celadon probe cards to your prober and testing system with Celadon's versatile cables, adapter plates, and cable organizers.

Cables and cable harnesses are designed to minimize triboelectric effect, leakage, and noise during testing. Cable clamps, magnetic clips, and pass-through organizers help keep your test area tidy.