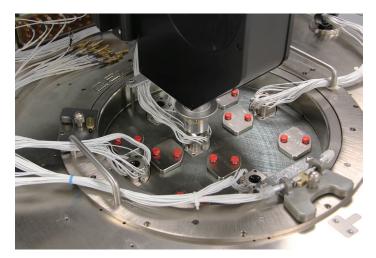

The probe cards can be mounted with a variety of brackets, in either single or multi-site configurations. Single TV19 probe cards can be mounted on positioner arms or 4.5"-compatible plates.

TV19 VersaTiles™ are optimized for a variety of tests, including low leakage, high temperature, and cryo testing.

SINGLE &
MULTI-SITE MODELING
& CHARACTERIZATION
AND WAFER LEVEL
RELIABILITY