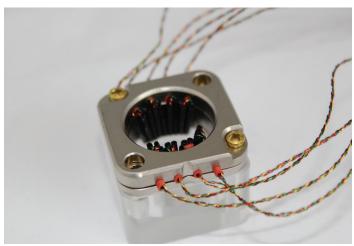

## **TV19 VERSATILE**

TV19 VersaTiles™ are designed with the same low leakage patented ceramic as T40™ probe cards, but at an average size of 28mm x 28mm with a 19mm diameter ceramic, they're easy to use in a wide variety of testing situations.

The probe cards can be mounted with a variety of brackets, in either single or multi-site configurations. Single TV19 probe cards can be mounted on positioner arms or 4.5"-compatible plates.

TV19 VersaTiles™ are optimized for a variety of tests, including low leakage, high temperature, and cryo testing.